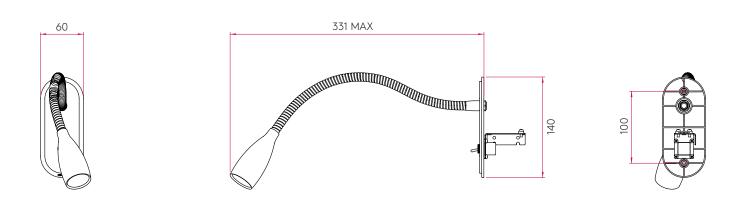

## GENERAL

| FINISH:                   | Bronze                                                                 | CABLE LENGTH:              | Not Applicable           |
|---------------------------|------------------------------------------------------------------------|----------------------------|--------------------------|
| MAIN MATERIAL:            | Metal - Zinc                                                           | GROSS WEIGHT:              | 0.495 (Kg)               |
| DIMENSIONS:               | H:140mm W:60mm D:331mm                                                 | CLASS:                     | CE (Class II)            |
| INSTALLATION ORIENTATION: | Wall Mount - Vertical                                                  | IP RATING:                 | IP20                     |
| CUT OUT HOLE:             | Please see installation instructions for multiple hole cut out options | BATHROOM ZONE:<br>VOLTAGE: | Zone 3<br>Mains 230V     |
| RECESS DEPTH:             | 63 (mm)                                                                | PRODUCT F MARK:            | Suitable for mounting or |
| FIRE RATING:              | Not Applicable                                                         | PRODUCTT MARK.             | flammable materials      |
| LAMP                      |                                                                        |                            |                          |
| LIGHT SOURCE:             | High Power LED                                                         | MACADAM ELIPSE:            | 3-Step                   |
| MAXIMUM WATTAGE:          | 1W                                                                     | UGR:                       | Not Applicable           |
| MAXIMUM LAMP LENGTH:      | Not Applicable                                                         | BEAM ANGLE:                | To Be Advised            |
| LAMP INCLUDED?            | Yes (Integral)                                                         | TILT ADJUSTMENT ANGLE:     | Not Applicable           |
| LUMINOUS FLUX:            | To Be Advised                                                          | ROTATION ADJUSTMENT ANGLE: | Not Applicable           |
| COLOUR TEMP:              | 3000 (K)                                                               | AVERAGE LIFESPAN:          | To Be Advised            |
| CRI:                      | 80                                                                     | L70:                       | To Be Advised            |
| R9:                       | To Be Advised                                                          |                            |                          |
| ELECTRICAL                |                                                                        |                            |                          |
| SWITCHED:                 | Yes                                                                    | SUPPLY FREQUENCY:          | 50/60 (Hz)               |
| DIMMABLE:                 | No                                                                     | DRIVER/BALLAST VOLTAGE:    | 100-240 (V)              |
| DIMMING METHOD:           | Not Applicable                                                         | DRIVER AVERAGE LIFESPAN:   | 30,000 (Hrs)             |
| DRIVER OUTPUT CURRENT:    | 350 (mA)                                                               | EFFICACY:                  | To Be Advised            |
| DRIVER OUTPUT VOLTAGE:    | Not Applicable                                                         | DRIVER/BALLAST INCLUDED?   | Yes (Integral)           |
|                           |                                                                        |                            |                          |
| ADDITIONAL INFORM         | MATION                                                                 |                            | (                        |