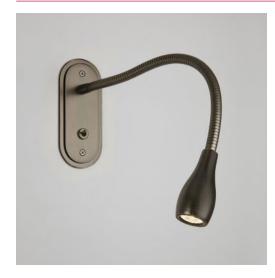

## LINDOS SWITCHED **7905** sku 1316009

## GENERAL

| FINISH:                   | Bronze                                                                 | CABLE LENGTH:              | Not Applicable           |
|---------------------------|------------------------------------------------------------------------|----------------------------|--------------------------|
| MAIN MATERIAL:            | Metal - Zinc                                                           | GROSS WEIGHT:              | 0.495 (Kg)               |
| DIMENSIONS:               | H:140mm W:60mm D:331mm                                                 | CLASS:                     | CE (Class II)            |
| INSTALLATION ORIENTATION: | Wall Mount - Vertical                                                  | IP RATING:                 | IP20                     |
| CUT OUT HOLE:             | Please see installation instructions for multiple hole cut out options | BATHROOM ZONE:<br>VOLTAGE: | Zone 3<br>Mains 230V     |
| RECESS DEPTH:             | 63 (mm)                                                                | PRODUCT F MARK:            | Suitable for mounting or |
| FIRE RATING:              | Not Applicable                                                         | PRODUCTT MARK.             | flammable materials      |
| LAMP                      |                                                                        |                            |                          |
| LIGHT SOURCE:             | High Power LED                                                         | MACADAM ELIPSE:            | 3-Step                   |
| MAXIMUM WATTAGE:          | 1W                                                                     | UGR:                       | Not Applicable           |
| MAXIMUM LAMP LENGTH:      | Not Applicable                                                         | BEAM ANGLE:                | To Be Advised            |
| LAMP INCLUDED?            | Yes (Integral)                                                         | TILT ADJUSTMENT ANGLE:     | Not Applicable           |
| LUMINOUS FLUX:            | To Be Advised                                                          | ROTATION ADJUSTMENT ANGLE: | Not Applicable           |
| COLOUR TEMP:              | 3000 (K)                                                               | AVERAGE LIFESPAN:          | To Be Advised            |
| CRI:                      | 80                                                                     | L70:                       | To Be Advised            |
| R9:                       | To Be Advised                                                          |                            |                          |
| ELECTRICAL                |                                                                        |                            |                          |
| SWITCHED:                 | Yes                                                                    | SUPPLY FREQUENCY:          | 50/60 (Hz)               |
| DIMMABLE:                 | No                                                                     | DRIVER/BALLAST VOLTAGE:    | 100-240 (V)              |
| DIMMING METHOD:           | Not Applicable                                                         | DRIVER AVERAGE LIFESPAN:   | 30,000 (Hrs)             |
| DRIVER OUTPUT CURRENT:    | 350 (mA)                                                               | EFFICACY:                  | To Be Advised            |
| DRIVER OUTPUT VOLTAGE:    | Not Applicable                                                         | DRIVER/BALLAST INCLUDED?   | Yes (Integral)           |
|                           |                                                                        |                            |                          |
| ADDITIONAL INFORM         | MATION                                                                 |                            | (                        |