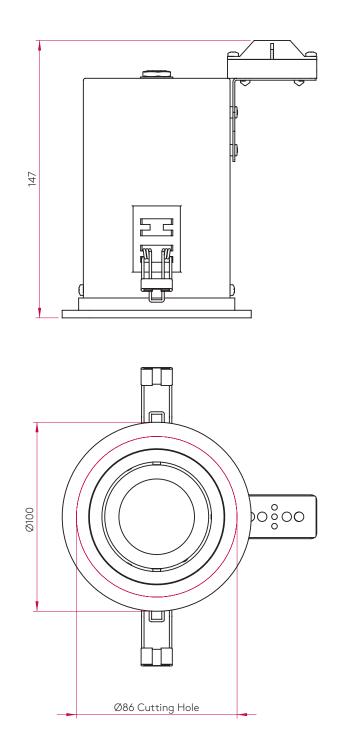

## PRODUCT ELEVATIONS

Astro Lighting Ltd. G2 River Way, Harlow, CM20 2DP, Great Britain T: +44 (0) 1279 427001 F: +44 (0) 1279 427002 sales@astrolighting.com www.astrolighting.com

## GENERAL

| FINISH:                   | White              | CABLE LENGTH:              | Not Applicable                                                                                                |
|---------------------------|--------------------|----------------------------|---------------------------------------------------------------------------------------------------------------|
| MAIN MATERIAL:            | Metal - Mild Steel | GROSS WEIGHT:              | 0.48 (kg)                                                                                                     |
| DIMENSIONS:               | D:147mm DIA:100mm  | CLASS:                     | CE (Class I)                                                                                                  |
| INSTALLATION ORIENTATION: | Ceiling Mount      | IP RATING:                 | IP20                                                                                                          |
| CUT OUT HOLE:             | 86mm/3-3/8″        | BATHROOM ZONE:             | Zone 3                                                                                                        |
| RECESS DEPTH:             | 167mm/6.58″        | VOLTAGE:                   | Mains 230 (V)                                                                                                 |
| FIRE RATING:              | 90 min             | PRODUCT F MARK:            | Not suitable for mounting<br>on flammable materials.<br>Not suitable for covering<br>with thermal insulation. |
| LAMP                      |                    |                            |                                                                                                               |
| LIGHT SOURCE:             | GU10               | MACADAM ELIPSE:            | Not Applicable                                                                                                |
| MAXIMUM WATTAGE:          | 50W Max            | UGR:                       | Not Applicable                                                                                                |
| MAXIMUM LAMP LENGTH:      | 57mm/2.24"         | BEAM ANGLE:                | Lamp Dependant                                                                                                |
| LAMP INCLUDED?            | No                 | TILT ADJUSTMENT ANGLE:     | 35 (Degrees)                                                                                                  |
| LUMINOUS FLUX:            | Lamp Dependant     | ROTATION ADJUSTMENT ANGLE: | 360 (Degrees)                                                                                                 |
| COLOUR TEMP:              | Lamp Dependant     | AVERAGE LIFESPAN:          | Lamp Dependant                                                                                                |
| CRI:                      | Lamp Dependant     | L70:                       | Not Applicable                                                                                                |
| R9:                       | Lamp Dependant     |                            |                                                                                                               |
| ELECTRICAL                |                    |                            |                                                                                                               |
| SWITCHED:                 | No                 | SUPPLY FREQUENCY:          | Not Applicable                                                                                                |
| DIMMABLE:                 | Yes                | DRIVER / BALLAST VOLTAGE:  | Not Applicable                                                                                                |
| DIMMING METHOD:           | Lamp Dependant     | DRIVER AVERAGE LIFESPAN:   | Not Applicable                                                                                                |
| DRIVER OUTPUT CURRENT:    | Not Applicable     | EFFICACY:                  | Lamp Dependant                                                                                                |
| DRIVER OUTPUT VOLTAGE:    | Not Applicable     | DRIVER/BALLAST INCLUDED?   | Not Applicable                                                                                                |
| ADDITIONAL INFORI         |                    |                            | (                                                                                                             |