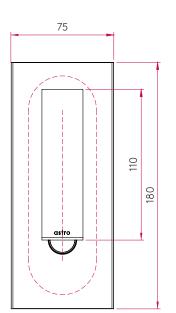

#### GENERAL

| FINISH:                   | Matt Gold                        | CABLE LENGTH:              | Not Applicable                              |
|---------------------------|----------------------------------|----------------------------|---------------------------------------------|
| MAIN MATERIAL:            | Metal - Aluminium                | GROSS WEIGHT:              | 1.85(kg)                                    |
| DIMENSIONS:               | H:180mm W:75mm D:62mm            | CLASS:                     | CE (Class II)                               |
| INSTALLATION ORIENTATION: | Wall Mount - Horizontal/Vertical | IP RATING:                 | IP20                                        |
| CUT OUT HOLE:             | Not Applicable                   | BATHROOM ZONE:             | Zone 3                                      |
| RECESS DEPTH:             | 62mm                             | VOLTAGE:                   | Mains 230V                                  |
| FIRE RATING:              | Not Applicable                   | PRODUCT F MARK:            | Suitable for mounting on flammable material |
| LAMP                      |                                  |                            |                                             |
| LIGHT SOURCE:             | High-Power LED                   | MACADAM ELIPSE:            | 3-Step                                      |
| MAXIMUM WATTAGE:          | 3W                               | UGR:                       | Not Applicable                              |
| MAXIMUM LAMP LENGTH:      | Not Applicable                   | BEAM ANGLE:                | 16 (Degrees)                                |
| LAMP INCLUDED?            | Yes (Integral)                   | TILT ADJUSTMENT ANGLE:     | 90 (Degrees)                                |
| LUMINOUS FLUX:            | 106 (lm)                         | ROTATION ADJUSTMENT ANGLE: | 330(Degrees)                                |
| COLOUR TEMP:              | 3000 (K)                         | AVERAGE LIFESPAN:          | 54,000 (Hrs)                                |
| CRI:                      | 80                               | L70:                       | To Be Advised                               |
| R9:                       | 10.8                             |                            |                                             |
| ELECTRICAL                |                                  |                            |                                             |
| SWITCHED:                 | No                               | SUPPLY FREQUENCY:          | 50/60 (Hz)                                  |
| DIMMABLE:                 | No                               | DRIVER/BALLAST VOLTAGE:    | 220-240 (V)                                 |
| DIMMING METHOD:           | Not Applicable                   | DRIVER AVERAGE LIFESPAN:   | 60,000 (Hrs)                                |
| DRIVER OUTPUT CURRENT:    | 700 (mA)                         | EFFICACY:                  | 24.95 (lm/W)                                |
| DRIVER OUTPUT VOLTAGE:    | Not Applicable                   | DRIVER INCLUDED?           | Yes (Integral)                              |
|                           |                                  |                            |                                             |
| ADDITIONAL INFORI         | MATION                           |                            | (                                           |

## FRONT

SIDE

BACK