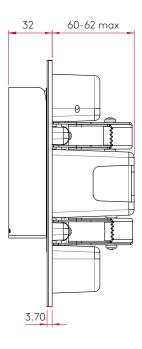

#### GENERAL

| FINISH:                   | Matt Gold                        | CABLE LENGTH:              | Not Applicable                              |
|---------------------------|----------------------------------|----------------------------|---------------------------------------------|
| MAIN MATERIAL:            | Metal - Aluminium                | GROSS WEIGHT:              | 1.85(kg)                                    |
| DIMENSIONS:               | H:180mm W:75mm D:62mm            | CLASS:                     | CE (Class II)                               |
| INSTALLATION ORIENTATION: | Wall Mount - Horizontal/Vertical | IP RATING:                 | IP20                                        |
| CUT OUT HOLE:             | Not Applicable                   | BATHROOM ZONE:             | Zone 3                                      |
| RECESS DEPTH:             | 62mm                             | VOLTAGE:                   | Mains 230V                                  |
| FIRE RATING:              | Not Applicable                   | PRODUCT F MARK:            | Suitable for mounting on flammable material |
| LAMP                      |                                  |                            |                                             |
| LIGHT SOURCE:             | High-Power LED                   | MACADAM ELIPSE:            | 3-Step                                      |
| MAXIMUM WATTAGE:          | 3W                               | UGR:                       | Not Applicable                              |
| MAXIMUM LAMP LENGTH:      | Not Applicable                   | BEAM ANGLE:                | 16 (Degrees)                                |
| LAMP INCLUDED?            | Yes (Integral)                   | TILT ADJUSTMENT ANGLE:     | 90 (Degrees)                                |
| LUMINOUS FLUX:            | 106 (lm)                         | ROTATION ADJUSTMENT ANGLE: | 330(Degrees)                                |
| COLOUR TEMP:              | 3000 (K)                         | AVERAGE LIFESPAN:          | 54,000 (Hrs)                                |
| CRI:                      | 80                               | L70:                       | To Be Advised                               |
| R9:                       | 10.8                             |                            |                                             |
| ELECTRICAL                |                                  |                            |                                             |
| SWITCHED:                 | No                               | SUPPLY FREQUENCY:          | 50/60 (Hz)                                  |
| DIMMABLE:                 | No                               | DRIVER/BALLAST VOLTAGE:    | 220-240 (V)                                 |
| DIMMING METHOD:           | Not Applicable                   | DRIVER AVERAGE LIFESPAN:   | 60,000 (Hrs)                                |
| DRIVER OUTPUT CURRENT:    | 700 (mA)                         | EFFICACY:                  | 24.95 (lm/W)                                |
| DRIVER OUTPUT VOLTAGE:    | Not Applicable                   | DRIVER INCLUDED?           | Yes (Integral)                              |
|                           |                                  |                            |                                             |
| ADDITIONAL INFORI         | MATION                           |                            | (                                           |

## FRONT

SIDE

BACK