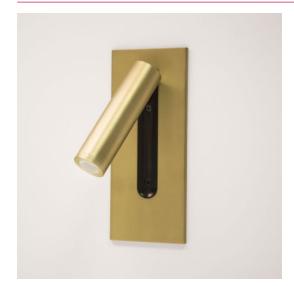

#### GENERAL

| FINISH:                   | Matt Gold                        | CABLE LENGTH:              | Not Applicable                              |
|---------------------------|----------------------------------|----------------------------|---------------------------------------------|
| MAIN MATERIAL:            | Metal - Aluminium                | GROSS WEIGHT:              | 1.85(kg)                                    |
| DIMENSIONS:               | H:180mm W:75mm D:62mm            | CLASS:                     | CE (Class II)                               |
| INSTALLATION ORIENTATION: | Wall Mount - Horizontal/Vertical | IP RATING:                 | IP20                                        |
| CUT OUT HOLE:             | Not Applicable                   | BATHROOM ZONE:             | Zone 3                                      |
| RECESS DEPTH:             | 62mm                             | VOLTAGE:                   | Mains 230V                                  |
| FIRE RATING:              | Not Applicable                   | PRODUCT F MARK:            | Suitable for mounting on flammable material |
| LAMP                      |                                  |                            |                                             |
| LIGHT SOURCE:             | High-Power LED                   | MACADAM ELIPSE:            | 3-Step                                      |
| MAXIMUM WATTAGE:          | 3W                               | UGR:                       | Not Applicable                              |
| MAXIMUM LAMP LENGTH:      | Not Applicable                   | BEAM ANGLE:                | 16 (Degrees)                                |
| LAMP INCLUDED?            | Yes (Integral)                   | TILT ADJUSTMENT ANGLE:     | 90 (Degrees)                                |
| LUMINOUS FLUX:            | 106 (lm)                         | ROTATION ADJUSTMENT ANGLE: | 330(Degrees)                                |
| COLOUR TEMP:              | 3000 (K)                         | AVERAGE LIFESPAN:          | 54,000 (Hrs)                                |
| CRI:                      | 80                               | L70:                       | To Be Advised                               |
| R9:                       | 10.8                             |                            |                                             |
| ELECTRICAL                |                                  |                            |                                             |
| SWITCHED:                 | No                               | SUPPLY FREQUENCY:          | 50/60 (Hz)                                  |
| DIMMABLE:                 | No                               | DRIVER/BALLAST VOLTAGE:    | 220-240 (V)                                 |
| DIMMING METHOD:           | Not Applicable                   | DRIVER AVERAGE LIFESPAN:   | 60,000 (Hrs)                                |
| DRIVER OUTPUT CURRENT:    | 700 (mA)                         | EFFICACY:                  | 24.95 (lm/W)                                |
| DRIVER OUTPUT VOLTAGE:    | Not Applicable                   | DRIVER INCLUDED?           | Yes (Integral)                              |
|                           |                                  |                            |                                             |
| ADDITIONAL INFORI         | MATION                           |                            | (                                           |