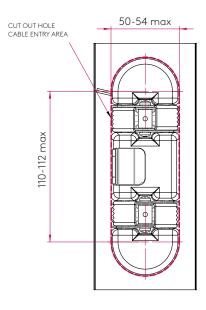

#### GENERAL

| FINISH:                   | Matt Gold                        | CABLE LENGTH:              | Not Applicable                              |
|---------------------------|----------------------------------|----------------------------|---------------------------------------------|
| MAIN MATERIAL:            | Metal - Aluminium                | GROSS WEIGHT:              | 1.85(kg)                                    |
| DIMENSIONS:               | H:180mm W:75mm D:62mm            | CLASS:                     | CE (Class II)                               |
| INSTALLATION ORIENTATION: | Wall Mount - Horizontal/Vertical | IP RATING:                 | IP20                                        |
| CUT OUT HOLE:             | Not Applicable                   | BATHROOM ZONE:             | Zone 3                                      |
| RECESS DEPTH:             | 62mm                             | VOLTAGE:                   | Mains 230V                                  |
| FIRE RATING:              | Not Applicable                   | PRODUCT F MARK:            | Suitable for mounting on flammable material |
| LAMP                      |                                  |                            |                                             |
| LIGHT SOURCE:             | High-Power LED                   | MACADAM ELIPSE:            | 3-Step                                      |
| MAXIMUM WATTAGE:          | 3W                               | UGR:                       | Not Applicable                              |
| MAXIMUM LAMP LENGTH:      | Not Applicable                   | BEAM ANGLE:                | 16 (Degrees)                                |
| LAMP INCLUDED?            | Yes (Integral)                   | TILT ADJUSTMENT ANGLE:     | 90 (Degrees)                                |
| LUMINOUS FLUX:            | 106 (lm)                         | ROTATION ADJUSTMENT ANGLE: | 330(Degrees)                                |
| COLOUR TEMP:              | 3000 (K)                         | AVERAGE LIFESPAN:          | 54,000 (Hrs)                                |
| CRI:                      | 80                               | L70:                       | To Be Advised                               |
| R9:                       | 10.8                             |                            |                                             |
| ELECTRICAL                |                                  |                            |                                             |
| SWITCHED:                 | No                               | SUPPLY FREQUENCY:          | 50/60 (Hz)                                  |
| DIMMABLE:                 | No                               | DRIVER/BALLAST VOLTAGE:    | 220-240 (V)                                 |
| DIMMING METHOD:           | Not Applicable                   | DRIVER AVERAGE LIFESPAN:   | 60,000 (Hrs)                                |
| DRIVER OUTPUT CURRENT:    | 700 (mA)                         | EFFICACY:                  | 24.95 (lm/W)                                |
| DRIVER OUTPUT VOLTAGE:    | Not Applicable                   | DRIVER INCLUDED?           | Yes (Integral)                              |
|                           |                                  |                            |                                             |
| ADDITIONAL INFORI         | MATION                           |                            | (                                           |

### TOP