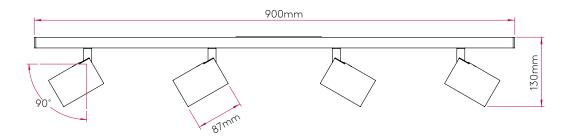

#### GENERAL

FINISH: Matt Nickel CABLE LENGTH:

MAIN MATERIAL: Metal - Aluminium GROSS WEIGHT:

DIMENSIONS: H: 900mm W: 60mm D: 130mm CLASS:

Lamp Dependent

DIMENSIONS:H: 900mm W: 60mm D: 130mmCLASS:CE (Class II)INSTALLATION ORIENTATION:Ceiling MountIP RATING:IP20CUT OUT HOLE:Not ApplicableBATHROOM ZONE:Zone 3RECESS DEPTH:Not ApplicableVOLTAGE:Mains 230 (V)

# LAMP

LIGHT SOURCE:GU10MACADAM ELIPSE:Not ApplicableMAXIMUM WATTAGE:4 x 50W MaxUGR:Not ApplicableMAXIMUM LAMP LENGTH:57 (mm)BEAM ANGLE:Not Applicable

LAMP INCLUDED? No TILT ADJUSTMENT ANGLE: 90 (Degrees) **LUMINOUS FLUX:** Lamp Dependent **ROTATION ADJUSTMENT ANGLE:** 330 (Degrees) **COLOUR TEMP:** AVERAGE LIFESPAN: Lamp Dependent Lamp Dependent CRI: Lamp Dependent L70: Not Applicable