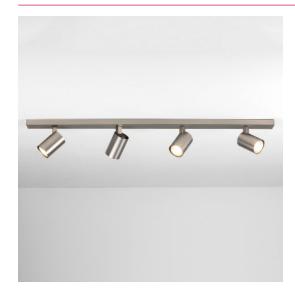

# ASCOLI 4 BAR 7954

#### GENERAL

FINISH: Matt Nickel CABLE LENGTH:

MAIN MATERIAL: Metal - Aluminium GROSS WEIGHT:

DIMENSIONS: H: 900mm W: 60mm D: 130mm CLASS:

Lamp Dependent

DIMENSIONS:H: 900mm W: 60mm D: 130mmCLASS:CE (Class II)INSTALLATION ORIENTATION:Ceiling MountIP RATING:IP20CUT OUT HOLE:Not ApplicableBATHROOM ZONE:Zone 3RECESS DEPTH:Not ApplicableVOLTAGE:Mains 230 (V)