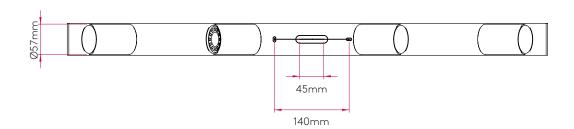

#### GENERAL

FINISH: Matt Nickel CABLE LENGTH:

MAIN MATERIAL: Metal - Aluminium GROSS WEIGHT:

DIMENSIONS: H: 900mm W: 60mm D: 130mm CLASS:

Lamp Dependent

DIMENSIONS:H: 900mm W: 60mm D: 130mmCLASS:CE (Class II)INSTALLATION ORIENTATION:Ceiling MountIP RATING:IP20CUT OUT HOLE:Not ApplicableBATHROOM ZONE:Zone 3RECESS DEPTH:Not ApplicableVOLTAGE:Mains 230 (V)