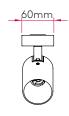

#### GENERAL

FINISH: Matt Nickel CABLE LENGTH:

MAIN MATERIAL: Metal - Aluminium GROSS WEIGHT:

DIMENSIONS: H: 900mm W: 60mm D: 130mm CLASS:

Lamp Dependent

DIMENSIONS:H: 900mm W: 60mm D: 130mmCLASS:CE (Class II)INSTALLATION ORIENTATION:Ceiling MountIP RATING:IP20CUT OUT HOLE:Not ApplicableBATHROOM ZONE:Zone 3RECESS DEPTH:Not ApplicableVOLTAGE:Mains 230 (V)