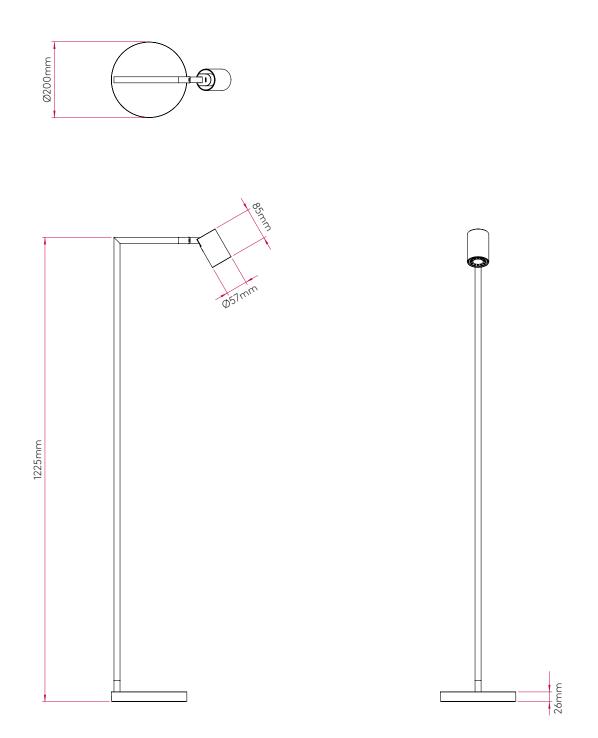

#### PRODUCT ELEVATIONS

T: +44 (0) 1279 427001

sales@astrolighting.com

www.astrolighting.com

#### GENERAL

| FINISH:                   | Matt Nickel              | CABLE LENGTH:              | 3000 (mm)      |
|---------------------------|--------------------------|----------------------------|----------------|
| MAIN MATERIAL:            | Metal - Mild Steel       | GROSS WEIGHT:              | 6.68 (Kg)      |
| DIMENSIONS:               | H:1225mm W:200mm D:285mm | CLASS:                     | CE (Class II)  |
| INSTALLATION ORIENTATION: | Not Applicable           | IP RATING:                 | IP20           |
| CUT OUT HOLE:             | Not Applicable           | BATHROOM ZONE:             | Zone 3         |
| RECESS DEPTH:             | Not Applicable           | VOLTAGE:                   | Mains 230 (V)  |
| FIRE RATING:              | Not Applicable           | PRODUCT F MARK:            | Not Applicable |
| LAMP                      |                          |                            |                |
| LIGHT SOURCE:             | LED GU10                 | MACADAM ELIPSE:            | Not Applicable |
| MAXIMUM WATTAGE:          | 6W                       | UGR:                       | Not Applicable |
| MAXIMUM LAMP LENGTH:      | To Be Advised            | BEAM ANGLE:                | Not Applicable |
| LAMP INCLUDED?            | No                       | TILT ADJUSTMENT ANGLE:     | 90 (Degrees)   |
| LUMINOUS FLUX:            | Lamp Dependent           | ROTATION ADJUSTMENT ANGLE: | 330 (Degrees)  |
| COLOUR TEMP:              | Lamp Dependent           | AVERAGE LIFESPAN:          | Lamp Dependent |
| CRI:                      | Lamp Dependent           | L70:                       | Not Applicable |
| R9:                       | Lamp Dependent           |                            |                |
| ELECTRICAL                |                          |                            |                |
| SWITCHED:                 | Yes                      | SUPPLY FREQUENCY:          | Not Applicable |
| DIMMABLE:                 | Not Applicable           | DRIVER/BALLAST VOLTAGE:    | Not Applicable |
| DIMMING METHOD:           | Not Applicable           | DRIVER AVERAGE LIFESPAN:   | Not Applicable |
|                           | Not Applicable           | EFFICACY:                  | Not Applicable |
| DRIVER OUTPUT CURRENT:    |                          | DRIVER/BALLAST INCLUDED?   |                |