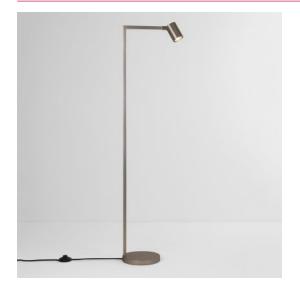

## ASCOLI FLOOR **4583** SKU 1286019

#### GENERAL

| FINISH:                   | Matt Nickel              | CABLE LENGTH:              | 3000 (mm)      |
|---------------------------|--------------------------|----------------------------|----------------|
| MAIN MATERIAL:            | Metal - Mild Steel       | GROSS WEIGHT:              | 6.68 (Kg)      |
| DIMENSIONS:               | H:1225mm W:200mm D:285mm | CLASS:                     | CE (Class II)  |
| INSTALLATION ORIENTATION: | Not Applicable           | IP RATING:                 | IP20           |
| CUT OUT HOLE:             | Not Applicable           | BATHROOM ZONE:             | Zone 3         |
| RECESS DEPTH:             | Not Applicable           | VOLTAGE:                   | Mains 230 (V)  |
| FIRE RATING:              | Not Applicable           | PRODUCT F MARK:            | Not Applicable |
| LAMP                      |                          |                            |                |
| LIGHT SOURCE:             | LED GU10                 | MACADAM ELIPSE:            | Not Applicable |
| MAXIMUM WATTAGE:          | 6W                       | UGR:                       | Not Applicable |
| MAXIMUM LAMP LENGTH:      | To Be Advised            | BEAM ANGLE:                | Not Applicable |
| LAMP INCLUDED?            | No                       | TILT ADJUSTMENT ANGLE:     | 90 (Degrees)   |
| LUMINOUS FLUX:            | Lamp Dependent           | ROTATION ADJUSTMENT ANGLE: | 330 (Degrees)  |
| COLOUR TEMP:              | Lamp Dependent           | AVERAGE LIFESPAN:          | Lamp Dependent |
| CRI:                      | Lamp Dependent           | L70:                       | Not Applicable |
| R9:                       | Lamp Dependent           |                            |                |
| ELECTRICAL                |                          |                            |                |
| SWITCHED:                 | Yes                      | SUPPLY FREQUENCY:          | Not Applicable |
| DIMMABLE:                 | Not Applicable           | DRIVER/BALLAST VOLTAGE:    | Not Applicable |
| DIMMING METHOD:           | Not Applicable           | DRIVER AVERAGE LIFESPAN:   | Not Applicable |
|                           | Not Applicable           | EFFICACY:                  | Not Applicable |
| DRIVER OUTPUT CURRENT:    |                          | DRIVER/BALLAST INCLUDED?   |                |