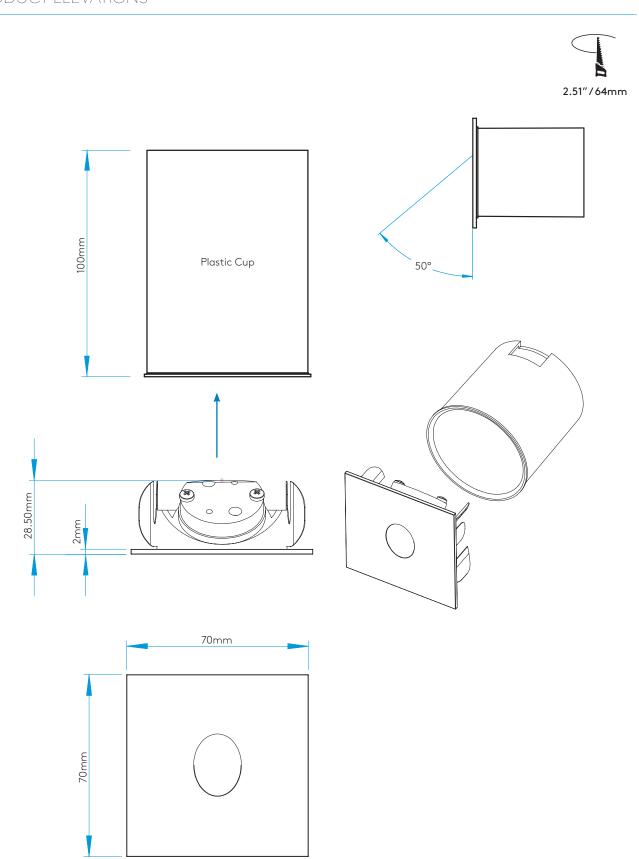

## GENERAL

FINISH: Polished Stainless Steel CABLE LENGTH:

MAIN MATERIAL: Metal - Zinc GROSS WEIGHT:

 MAIN MATERIAL:
 Metal - Zinc
 GROSS WEIGHT:
 0.19 (kg)

 DIMENSIONS:
 H: 70mm W: 70mm D: 2mm
 CLASS:
 CE (Class III)

INSTALLATION ORIENTATION: Wall Mount IP RATING: IP65

CUT OUT HOLE: 64mm/2.5" BATHROOM ZONE: Zone 1, 2, 3

RECESS DEPTH:26.5mm"VOLTAGE:Constant Current 350 (mA)FIRE RATING:Not ApplicablePRODUCT F MARK:Suitable for mounting