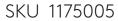

## GENERAL

FINISH: Polished Stainless Steel CABLE LENGTH:

MAIN MATERIAL: Metal - Zinc GROSS WEIGHT:

 MAIN MATERIAL:
 Metal - Zinc
 GROSS WEIGHT:
 0.19 (kg)

 DIMENSIONS:
 H: 70mm W: 70mm D: 2mm
 CLASS:
 CE (Class III)

INSTALLATION ORIENTATION: Wall Mount IP RATING: IP65

CUT OUT HOLE: 64mm/2.5" BATHROOM ZONE: Zone 1, 2, 3

RECESS DEPTH:26.5mm"VOLTAGE:Constant Current 350 (mA)FIRE RATING:Not ApplicablePRODUCT F MARK:Suitable for mounting