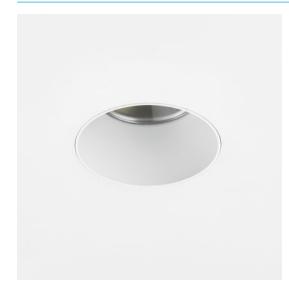

## VOID 80 **5778** sku 1392007

## GENERAL

| FINISH:                   | White                     | CABLE LENGTH:              | 1000mm                                       |
|---------------------------|---------------------------|----------------------------|----------------------------------------------|
| MAIN MATERIAL:            | Metal - Aluminium         | GROSS WEIGHT:              | 1.026 (Kg)                                   |
| DIMENSIONS:               | H:177mm DIA: 146mm        | CLASS:                     | CE (Class III)                               |
| INSTALLATION ORIENTATION: | Install in to new ceiling | IP RATING:                 | IP65                                         |
| CUT OUT HOLE:             | 95mm/3-3/4″               | BATHROOM ZONE:             | Zone 1, 2, 3                                 |
| RECESS DEPTH:             | 177mm                     | VOLTAGE:                   | Constant Current 250 (mA                     |
| FIRE RATING:              | 90 min                    | PRODUCT F MARK:            | Suitable for mounting on flammable materials |
| LAMP                      |                           |                            |                                              |
| LIGHT SOURCE:             | COB LED                   | MACADAM ELLIPSE:           | 3-Step                                       |
| MAXIMUM WATTAGE:          | 9.1W                      | UGR:                       | To Be Advised                                |
| MAXIMUM LAMP LENGTH:      | Not Applicable            | BEAM ANGLE:                | 14 (Degrees)                                 |
| LAMP INCLUDED?            | Yes (Integral)            | TILT ADJUSTMENT ANGLE:     | Not Applicable                               |
| LUMINOUS FLUX:            | 888.5 (lm)                | ROTATION ADJUSTMENT ANGLE: | Not Applicable                               |
| COLOUR TEMP:              | 3000 (K)                  | AVERAGE LIFESPAN:          | To Be Advised                                |
| CRI:                      | 80                        | L70:                       | To Be Advised                                |
| R9:                       | 12                        |                            |                                              |
| ELECTRICAL                |                           |                            |                                              |
| SWITCHED:                 | No                        | SUPPLY FREQUENCY:          | Not Applicable                               |
| DIMMABLE:                 | Yes                       | DRIVER/BALLAST VOLTAGE:    | Not Applicable                               |
| DIMMING METHOD:           | Control Gear Dependant    | DRIVER AVERAGE LIFESPAN:   | Not Applicable                               |
| DRIVER OUTPUT CURRENT:    | Not Applicable            | EFFICACY:                  | 103.3 (lm/W)                                 |
| DRIVER OUTPUT VOLTAGE:    | Not Applicable            | DRIVER/BALLAST INCLUDED?   | Not Applicable                               |
| ADDITIONAL INFORM         | MATION                    |                            | CE                                           |