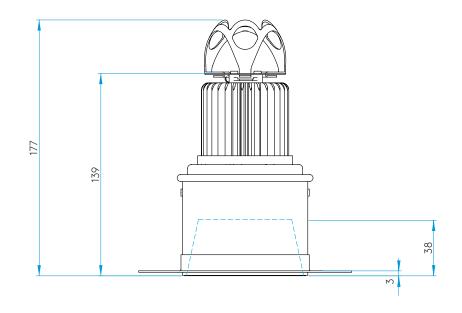

## GENERAL

| FINISH:                   | White                     | CABLE LENGTH:              | 1000mm                                       |
|---------------------------|---------------------------|----------------------------|----------------------------------------------|
| MAIN MATERIAL:            | Metal - Aluminium         | GROSS WEIGHT:              | 1.026 (Kg)                                   |
| DIMENSIONS:               | H:177mm DIA: 146mm        | CLASS:                     | CE (Class III)                               |
| INSTALLATION ORIENTATION: | Install in to new ceiling | IP RATING:                 | IP65                                         |
| CUT OUT HOLE:             | 95mm/3-3/4″               | BATHROOM ZONE:             | Zone 1, 2, 3                                 |
| RECESS DEPTH:             | 177mm                     | VOLTAGE:                   | Constant Current 250 (mA                     |
| FIRE RATING:              | 90 min                    | PRODUCT F MARK:            | Suitable for mounting on flammable materials |
| LAMP                      |                           |                            |                                              |
| LIGHT SOURCE:             | COB LED                   | MACADAM ELLIPSE:           | 3-Step                                       |
| MAXIMUM WATTAGE:          | 9.1W                      | UGR:                       | To Be Advised                                |
| MAXIMUM LAMP LENGTH:      | Not Applicable            | BEAM ANGLE:                | 14 (Degrees)                                 |
| LAMP INCLUDED?            | Yes (Integral)            | TILT ADJUSTMENT ANGLE:     | Not Applicable                               |
| LUMINOUS FLUX:            | 888.5 (lm)                | ROTATION ADJUSTMENT ANGLE: | Not Applicable                               |
| COLOUR TEMP:              | 3000 (K)                  | AVERAGE LIFESPAN:          | To Be Advised                                |
| CRI:                      | 80                        | L70:                       | To Be Advised                                |
| R9:                       | 12                        |                            |                                              |
| ELECTRICAL                |                           |                            |                                              |
| SWITCHED:                 | No                        | SUPPLY FREQUENCY:          | Not Applicable                               |
| DIMMABLE:                 | Yes                       | DRIVER/BALLAST VOLTAGE:    | Not Applicable                               |
| DIMMING METHOD:           | Control Gear Dependant    | DRIVER AVERAGE LIFESPAN:   | Not Applicable                               |
| DRIVER OUTPUT CURRENT:    | Not Applicable            | EFFICACY:                  | 103.3 (lm/W)                                 |
| DRIVER OUTPUT VOLTAGE:    | Not Applicable            | DRIVER/BALLAST INCLUDED?   | Not Applicable                               |
| ADDITIONAL INFORM         | MATION                    |                            | CE                                           |