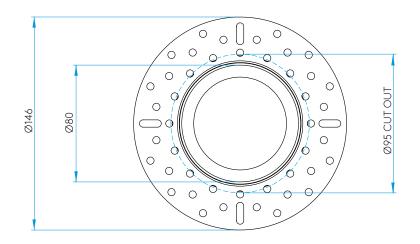

## GENERAL

| FINISH:                   | White                     | CABLE LENGTH:              | 1000mm                                       |
|---------------------------|---------------------------|----------------------------|----------------------------------------------|
| MAIN MATERIAL:            | Metal - Aluminium         | GROSS WEIGHT:              | 1.026 (Kg)                                   |
| DIMENSIONS:               | H:177mm DIA: 146mm        | CLASS:                     | CE (Class III)                               |
| INSTALLATION ORIENTATION: | Install in to new ceiling | IP RATING:                 | IP65                                         |
| CUT OUT HOLE:             | 95mm/3-3/4″               | BATHROOM ZONE:             | Zone 1, 2, 3                                 |
| RECESS DEPTH:             | 177mm                     | VOLTAGE:                   | Constant Current 250 (mA                     |
| FIRE RATING:              | 90 min                    | PRODUCT F MARK:            | Suitable for mounting on flammable materials |
| LAMP                      |                           |                            |                                              |
| LIGHT SOURCE:             | COB LED                   | MACADAM ELLIPSE:           | 3-Step                                       |
| MAXIMUM WATTAGE:          | 9.1W                      | UGR:                       | To Be Advised                                |
| MAXIMUM LAMP LENGTH:      | Not Applicable            | BEAM ANGLE:                | 14 (Degrees)                                 |
| LAMP INCLUDED?            | Yes (Integral)            | TILT ADJUSTMENT ANGLE:     | Not Applicable                               |
| LUMINOUS FLUX:            | 888.5 (lm)                | ROTATION ADJUSTMENT ANGLE: | Not Applicable                               |
| COLOUR TEMP:              | 3000 (K)                  | AVERAGE LIFESPAN:          | To Be Advised                                |
| CRI:                      | 80                        | L70:                       | To Be Advised                                |
| R9:                       | 12                        |                            |                                              |
| ELECTRICAL                |                           |                            |                                              |
| SWITCHED:                 | No                        | SUPPLY FREQUENCY:          | Not Applicable                               |
| DIMMABLE:                 | Yes                       | DRIVER/BALLAST VOLTAGE:    | Not Applicable                               |
| DIMMING METHOD:           | Control Gear Dependant    | DRIVER AVERAGE LIFESPAN:   | Not Applicable                               |
| DRIVER OUTPUT CURRENT:    | Not Applicable            | EFFICACY:                  | 103.3 (lm/W)                                 |
| DRIVER OUTPUT VOLTAGE:    | Not Applicable            | DRIVER/BALLAST INCLUDED?   | Not Applicable                               |
| ADDITIONAL INFORM         | MATION                    |                            | CE                                           |