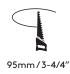

## GENERAL

| FINISH:                   | White                     | CABLE LENGTH:              | 1000mm                                       |
|---------------------------|---------------------------|----------------------------|----------------------------------------------|
| MAIN MATERIAL:            | Metal - Aluminium         | GROSS WEIGHT:              | 1.026 (Kg)                                   |
| DIMENSIONS:               | H:177mm DIA: 146mm        | CLASS:                     | CE (Class III)                               |
| INSTALLATION ORIENTATION: | Install in to new ceiling | IP RATING:                 | IP65                                         |
| CUT OUT HOLE:             | 95mm/3-3/4″               | BATHROOM ZONE:             | Zone 1, 2, 3                                 |
| RECESS DEPTH:             | 177mm                     | VOLTAGE:                   | Constant Current 250 (mA                     |
| FIRE RATING:              | 90 min                    | PRODUCT F MARK:            | Suitable for mounting on flammable materials |
| LAMP                      |                           |                            |                                              |
| LIGHT SOURCE:             | COB LED                   | MACADAM ELLIPSE:           | 3-Step                                       |
| MAXIMUM WATTAGE:          | 9.1W                      | UGR:                       | To Be Advised                                |
| MAXIMUM LAMP LENGTH:      | Not Applicable            | BEAM ANGLE:                | 14 (Degrees)                                 |
| LAMP INCLUDED?            | Yes (Integral)            | TILT ADJUSTMENT ANGLE:     | Not Applicable                               |
| LUMINOUS FLUX:            | 888.5 (lm)                | ROTATION ADJUSTMENT ANGLE: | Not Applicable                               |
| COLOUR TEMP:              | 3000 (K)                  | AVERAGE LIFESPAN:          | To Be Advised                                |
| CRI:                      | 80                        | L70:                       | To Be Advised                                |
| R9:                       | 12                        |                            |                                              |
| ELECTRICAL                |                           |                            |                                              |
| SWITCHED:                 | No                        | SUPPLY FREQUENCY:          | Not Applicable                               |
| DIMMABLE:                 | Yes                       | DRIVER/BALLAST VOLTAGE:    | Not Applicable                               |
| DIMMING METHOD:           | Control Gear Dependant    | DRIVER AVERAGE LIFESPAN:   | Not Applicable                               |
| DRIVER OUTPUT CURRENT:    | Not Applicable            | EFFICACY:                  | 103.3 (lm/W)                                 |
| DRIVER OUTPUT VOLTAGE:    | Not Applicable            | DRIVER/BALLAST INCLUDED?   | Not Applicable                               |
| ADDITIONAL INFORM         | MATION                    |                            | CE                                           |